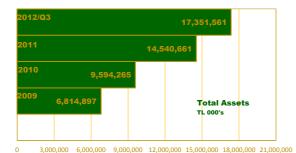

## **IFRS FINANCIALS FOR THE THIRD QUARTER OF 2012**

| 30-Sep 2012<br>(Unadited) | 31-Dec 2011<br>(Audited)                                                                                                                                                                                                                                                                                                                                                                          |
|---------------------------|---------------------------------------------------------------------------------------------------------------------------------------------------------------------------------------------------------------------------------------------------------------------------------------------------------------------------------------------------------------------------------------------------|
|                           |                                                                                                                                                                                                                                                                                                                                                                                                   |
| 339,336                   | 521,31                                                                                                                                                                                                                                                                                                                                                                                            |
| 1,698,896                 | 853,973                                                                                                                                                                                                                                                                                                                                                                                           |
| 1,609,047                 | 924,366                                                                                                                                                                                                                                                                                                                                                                                           |
| 94,756                    | 87,247                                                                                                                                                                                                                                                                                                                                                                                            |
| 59,566                    | 74,86                                                                                                                                                                                                                                                                                                                                                                                             |
| 181                       | 27                                                                                                                                                                                                                                                                                                                                                                                                |
| 35,009                    | 12,35                                                                                                                                                                                                                                                                                                                                                                                             |
| 140,238                   | 6,51                                                                                                                                                                                                                                                                                                                                                                                              |
| 11,172,242                | 10,123,28                                                                                                                                                                                                                                                                                                                                                                                         |
| 160,212                   | 133,964                                                                                                                                                                                                                                                                                                                                                                                           |
| 1,627,656                 | 1,394,280                                                                                                                                                                                                                                                                                                                                                                                         |
| 157,811                   | 193,550                                                                                                                                                                                                                                                                                                                                                                                           |
| 42,285                    | 39,633                                                                                                                                                                                                                                                                                                                                                                                            |
| 34,624                    | 31,127                                                                                                                                                                                                                                                                                                                                                                                            |
| 174,018                   | 142,47                                                                                                                                                                                                                                                                                                                                                                                            |
| 39,076                    | 26,534                                                                                                                                                                                                                                                                                                                                                                                            |
| 26,330                    | 38,439                                                                                                                                                                                                                                                                                                                                                                                            |
| 17.316.528                | 14,516,699                                                                                                                                                                                                                                                                                                                                                                                        |
|                           |                                                                                                                                                                                                                                                                                                                                                                                                   |
| 35,033                    | 23,962                                                                                                                                                                                                                                                                                                                                                                                            |
| 17,351,561                | 14,540,66 <sup>-</sup>                                                                                                                                                                                                                                                                                                                                                                            |
|                           |                                                                                                                                                                                                                                                                                                                                                                                                   |
| 0 994 759                 | 4 524 02                                                                                                                                                                                                                                                                                                                                                                                          |
|                           | 1,524,923<br>867,923                                                                                                                                                                                                                                                                                                                                                                              |
|                           | 386,68                                                                                                                                                                                                                                                                                                                                                                                            |
|                           | 300,00<br>10,030,822                                                                                                                                                                                                                                                                                                                                                                              |
|                           | 10,030,022                                                                                                                                                                                                                                                                                                                                                                                        |
|                           | 38,26                                                                                                                                                                                                                                                                                                                                                                                             |
| - , -                     | 183,769                                                                                                                                                                                                                                                                                                                                                                                           |
|                           | 32,875                                                                                                                                                                                                                                                                                                                                                                                            |
| 16,777                    | 3,683                                                                                                                                                                                                                                                                                                                                                                                             |
| 15,698,018                | 13,068,94                                                                                                                                                                                                                                                                                                                                                                                         |
| · · · ·                   |                                                                                                                                                                                                                                                                                                                                                                                                   |
| 1,100,000                 | 950,000                                                                                                                                                                                                                                                                                                                                                                                           |
| 21,751                    | 23,250                                                                                                                                                                                                                                                                                                                                                                                            |
| 551,268                   | 516,379                                                                                                                                                                                                                                                                                                                                                                                           |
| 3,113                     | 4,670                                                                                                                                                                                                                                                                                                                                                                                             |
| (22,589)                  | (22,589                                                                                                                                                                                                                                                                                                                                                                                           |
| 1,653,543                 | 1,471,710                                                                                                                                                                                                                                                                                                                                                                                         |
|                           |                                                                                                                                                                                                                                                                                                                                                                                                   |
| 17,351,561                | 14,540,66                                                                                                                                                                                                                                                                                                                                                                                         |
|                           | 339,336<br>1,698,896<br>1,609,047<br>94,756<br>59,566<br>181<br>35,009<br>140,238<br>11,172,242<br>160,212<br>1,627,656<br>157,811<br>42,285<br>34,624<br>174,018<br>39,076<br>26,330<br>17,316,528<br>35,033<br>17,351,561<br>2,331,753<br>817,098<br>356,561<br>11,973,303<br>180<br>132,297<br>41,914<br>28,135<br>16,777<br>15,698,018<br>1,100,000<br>21,751<br>551,268<br>3,113<br>(22,589) |