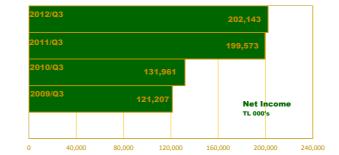

| CONDENSED CONSOLIDATED INCOME STATEMENT Income From Financing Activities: Profit on originated loans from profit / loss sharing accounts Profit on originated loans from current accounts and equity Profit on deposits with other banks and financial institutions Profit on financial leases Total Income From Financing Activities Profit shares distributed to participation accounts Profit shares distributed to participation accounts Profit Share Expense Net Financing Income Provision for impairment in due from financing activities and lease receivables, net Net Financing Income After Provision For Impairment in Due From Financing Activities And Lease Receivables Foreign exchange gain, net Net Income Before Other Operating Income And Expense Other Operating Income Fee and commission income | 30-Sep 2012<br>(Unadited)<br>470,446<br>387,284<br>9,391<br>7,848<br>874,969<br>(337,926)<br>(96,664)<br>(434,590)<br>440,379<br>(69,512)<br>370,867 | 30-Sep 2011<br>(Reviewed)<br>331,55<br>292,35<br>15,16<br>5,00<br>644,07<br>(287,72-<br>(26,64-<br>(314,365)<br>329,71<br>(47,547) |
|--------------------------------------------------------------------------------------------------------------------------------------------------------------------------------------------------------------------------------------------------------------------------------------------------------------------------------------------------------------------------------------------------------------------------------------------------------------------------------------------------------------------------------------------------------------------------------------------------------------------------------------------------------------------------------------------------------------------------------------------------------------------------------------------------------------------------|------------------------------------------------------------------------------------------------------------------------------------------------------|------------------------------------------------------------------------------------------------------------------------------------|
| Profit on originated loans from profit / loss sharing accounts Profit on originated loans from current accounts and equity Profit on deposits with other banks and financial institutions Profit on financial leases Total Income From Financing Activities Profit shares distributed to participation accounts Profit shares distributed to banks and financial institutions Total Profit Share Expense Net Financing Income Provision for impairment in due from financing activities and lease receivables, net Net Financing Activities And Lease Receivables Foreign exchange gain, net Net Income Before Other Operating Income And Expense Other Operating Income                                                                                                                                                 | 387,284<br>9,391<br>7,848<br>874,969<br>(337,926)<br>(96,664)<br>(434,590)<br>440,379<br>(69,512)                                                    | 292,35<br>15,16<br>5,00<br>644,07<br>(287,72 <sup>-</sup><br>(26,64-<br>(314,363<br>329,71                                         |
| Profit on originated loans from current accounts and equity Profit on deposits with other banks and financial institutions Profit on financial leases Total Income From Financing Activities Profit shares distributed to participation accounts Profit shares distributed to banks and financial institutions Total Profit Share Expense Net Financing Income Provision for impairment in due from financing activities and lease receivables, net Net Financing Income After Provision For Impairment in Due From Financing Activities And Lease Receivables Foreign exchange gain, net Net Income Before Other Operating Income And Expense Other Operating Income                                                                                                                                                    | 387,284<br>9,391<br>7,848<br>874,969<br>(337,926)<br>(96,664)<br>(434,590)<br>440,379<br>(69,512)                                                    | 292,35<br>15,16<br>5,00<br>644,07<br>(287,72 <sup>-</sup><br>(26,64-<br>(314,363<br>329,71                                         |
| Profit on deposits with other banks and financial institutions Profit on financial leases Total Income From Financing Activities Profit shares distributed to participation accounts Profit shares distributed to banks and financial institutions Total Profit Share Expense Net Financing Income Provision for impairment in due from financing activities and lease receivables, net Net Financing Income After Provision For Impairment in Due From Financing Activities And Lease Receivables Foreign exchange gain, net Net Income Before Other Operating Income And Expense Other Operating Income                                                                                                                                                                                                                | 9,391<br>7,848<br>874,969<br>(337,926)<br>(96,664)<br>(434,590)<br>440,379<br>(69,512)                                                               | 15,16<br>5,00<br>644,07<br>(287,72<br>(26,644<br>(314,36)<br>329,71                                                                |
| Profit on financial leases Total Income From Financing Activities Profit shares distributed to participation accounts Profit shares distributed to banks and financial institutions Total Profit Share Expense Net Financing Income Provision for impairment in due from financing activities and lease receivables, net Net Financing Income After Provision For Impairment in Due From Financing Activities And Lease Receivables Foreign exchange gain, net Net Income Before Other Operating Income And Expense Other Operating Income                                                                                                                                                                                                                                                                               | 7,848<br>874,969<br>(337,926)<br>(96,664)<br>(434,590)<br>440,379<br>(69,512)                                                                        | 5,00<br>644,07<br>(287,72-<br>(26,644<br>(314,36)<br>329,71                                                                        |
| Total Income From Financing Activities         Profit shares distributed to participation accounts         Profit shares distributed to banks and financial institutions         Total Profit Share Expense         Net Financing Income         Provision for impairment in due from financing activities and lease receivables, net         Net Financing Income After Provision For Impairment in         Due From Financing Activities And Lease Receivables         Foreign exchange gain, net         Net Income Before Other Operating Income And Expense         Other Operating Income                                                                                                                                                                                                                          | 874,969<br>(337,926)<br>(96,664)<br>(434,590)<br>440,379<br>(69,512)                                                                                 | 644,07<br>(287,72<br>(26,644<br>(314,36)<br>329,71                                                                                 |
| Profit shares distributed to participation accounts Profit shares distributed to banks and financial institutions Total Profit Share Expense Net Financing Income Provision for impairment in due from financing activities and lease receivables, net Net Financing Income After Provision For Impairment in Due From Financing Activities And Lease Receivables Foreign exchange gain, net Net Income Before Other Operating Income And Expense Other Operating Income                                                                                                                                                                                                                                                                                                                                                 | (337,926)<br>(96,664)<br>(434,590)<br>440,379<br>(69,512)                                                                                            | (287,72 <sup>-</sup><br>(26,64-<br>(314,365<br>329,71                                                                              |
| Profit shares distributed to banks and financial institutions Total Profit Share Expense Net Financing Income Provision for impairment in due from financing activities and lease receivables, net Net Financing Income After Provision For Impairment in Due From Financing Activities And Lease Receivables Foreign exchange gain, net Net Income Before Other Operating Income And Expense Other Operating Income                                                                                                                                                                                                                                                                                                                                                                                                     | (96,664)<br>(434,590)<br>440,379<br>(69,512)                                                                                                         | (26,644<br>(314,365<br>329,71                                                                                                      |
| Total Profit Share Expense         Net Financing Income         Provision for impairment in due from financing activities and lease receivables, net         Net Financing Income After Provision For Impairment in         Due From Financing Activities And Lease Receivables         Foreign exchange gain, net         Net Income Before Other Operating Income And Expense         Other Operating Income                                                                                                                                                                                                                                                                                                                                                                                                           | (434,590)<br>440,379<br>(69,512)                                                                                                                     | (314,365<br>329,71                                                                                                                 |
| Net Financing Income<br>Provision for impairment in due from financing activities and lease receivables, net<br>Net Financing Income After Provision For Impairment in<br>Due From Financing Activities And Lease Receivables<br>Foreign exchange gain, net<br>Net Income Before Other Operating Income And Expense<br>Other Operating Income                                                                                                                                                                                                                                                                                                                                                                                                                                                                            | <b>440,379</b><br>(69,512)                                                                                                                           | 329,71                                                                                                                             |
| Provision for impairment in due from financing activities and lease receivables, net Net Financing Income After Provision For Impairment in Due From Financing Activities And Lease Receivables Foreign exchange gain, net Net Income Before Other Operating Income And Expense Other Operating Income                                                                                                                                                                                                                                                                                                                                                                                                                                                                                                                   | (69,512)                                                                                                                                             |                                                                                                                                    |
| Net Financing Income After Provision For Impairment in<br>Due From Financing Activities And Lease Receivables<br>Foreign exchange gain, net<br>Net Income Before Other Operating Income And Expense<br>Other Operating Income                                                                                                                                                                                                                                                                                                                                                                                                                                                                                                                                                                                            |                                                                                                                                                      | (47,54                                                                                                                             |
| Due From Financing Activities And Lease Receivables<br>Foreign exchange gain, net<br>Net Income Before Other Operating Income And Expense<br>Other Operating Income                                                                                                                                                                                                                                                                                                                                                                                                                                                                                                                                                                                                                                                      | 370,867                                                                                                                                              |                                                                                                                                    |
| Foreign exchange gain, net<br>Net Income Before Other Operating Income And Expense<br>Other Operating Income                                                                                                                                                                                                                                                                                                                                                                                                                                                                                                                                                                                                                                                                                                             | 370,867                                                                                                                                              |                                                                                                                                    |
| Net Income Before Other Operating Income And Expense Other Operating Income                                                                                                                                                                                                                                                                                                                                                                                                                                                                                                                                                                                                                                                                                                                                              |                                                                                                                                                      | 282,16                                                                                                                             |
| Other Operating Income                                                                                                                                                                                                                                                                                                                                                                                                                                                                                                                                                                                                                                                                                                                                                                                                   | 61,895                                                                                                                                               | 75,57                                                                                                                              |
|                                                                                                                                                                                                                                                                                                                                                                                                                                                                                                                                                                                                                                                                                                                                                                                                                          | 432,762                                                                                                                                              | 357,74                                                                                                                             |
| Fee and commission income                                                                                                                                                                                                                                                                                                                                                                                                                                                                                                                                                                                                                                                                                                                                                                                                |                                                                                                                                                      |                                                                                                                                    |
|                                                                                                                                                                                                                                                                                                                                                                                                                                                                                                                                                                                                                                                                                                                                                                                                                          | 195,164                                                                                                                                              | 150,60                                                                                                                             |
| Income from construction projects, net                                                                                                                                                                                                                                                                                                                                                                                                                                                                                                                                                                                                                                                                                                                                                                                   | (629)                                                                                                                                                | 1,00                                                                                                                               |
| Net trading income/(expenses)                                                                                                                                                                                                                                                                                                                                                                                                                                                                                                                                                                                                                                                                                                                                                                                            | 12,561                                                                                                                                               | 15,65                                                                                                                              |
| Other income                                                                                                                                                                                                                                                                                                                                                                                                                                                                                                                                                                                                                                                                                                                                                                                                             | 17,798                                                                                                                                               | 18,04                                                                                                                              |
| Total Other Operating Income                                                                                                                                                                                                                                                                                                                                                                                                                                                                                                                                                                                                                                                                                                                                                                                             | 224,894                                                                                                                                              | 185,31                                                                                                                             |
| Fee and commission expense                                                                                                                                                                                                                                                                                                                                                                                                                                                                                                                                                                                                                                                                                                                                                                                               | (42,349)                                                                                                                                             | (23,852                                                                                                                            |
| Staff costs                                                                                                                                                                                                                                                                                                                                                                                                                                                                                                                                                                                                                                                                                                                                                                                                              | (195,615)                                                                                                                                            | (151,37                                                                                                                            |
| Depreciation and amortization expense                                                                                                                                                                                                                                                                                                                                                                                                                                                                                                                                                                                                                                                                                                                                                                                    | (22,512)                                                                                                                                             | (19,14                                                                                                                             |
| Withholdings and other taxes                                                                                                                                                                                                                                                                                                                                                                                                                                                                                                                                                                                                                                                                                                                                                                                             | (15,590)                                                                                                                                             | (15,05                                                                                                                             |
| Rent expense                                                                                                                                                                                                                                                                                                                                                                                                                                                                                                                                                                                                                                                                                                                                                                                                             | (31,231)                                                                                                                                             | (22,019                                                                                                                            |
| Other expenses<br>Share of profit of an associate                                                                                                                                                                                                                                                                                                                                                                                                                                                                                                                                                                                                                                                                                                                                                                        | (101,422)                                                                                                                                            | (65,10                                                                                                                             |
|                                                                                                                                                                                                                                                                                                                                                                                                                                                                                                                                                                                                                                                                                                                                                                                                                          | (409.740)                                                                                                                                            | (206 E4)                                                                                                                           |
| Total Other Operating Expense                                                                                                                                                                                                                                                                                                                                                                                                                                                                                                                                                                                                                                                                                                                                                                                            | (408,719)                                                                                                                                            | (296,54                                                                                                                            |
| Income Before Income Tax and Loss on Monetary Position                                                                                                                                                                                                                                                                                                                                                                                                                                                                                                                                                                                                                                                                                                                                                                   | 248,937                                                                                                                                              | 246,51                                                                                                                             |
| Current tax charge                                                                                                                                                                                                                                                                                                                                                                                                                                                                                                                                                                                                                                                                                                                                                                                                       | (34,685)                                                                                                                                             | (71,08                                                                                                                             |
| Deferred tax (charge) / credit                                                                                                                                                                                                                                                                                                                                                                                                                                                                                                                                                                                                                                                                                                                                                                                           | (12,109)                                                                                                                                             | 24,148                                                                                                                             |
| Net Income For The Period / Year                                                                                                                                                                                                                                                                                                                                                                                                                                                                                                                                                                                                                                                                                                                                                                                         | 202,143                                                                                                                                              | 199,57                                                                                                                             |
| Exchange Differences on Translation of The Foreign Subsidiary                                                                                                                                                                                                                                                                                                                                                                                                                                                                                                                                                                                                                                                                                                                                                            | -                                                                                                                                                    |                                                                                                                                    |

Total Comprehensive Income For The Period

202,143

199,573