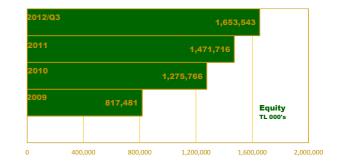

## **IFRS FINANCIALS FOR THE THIRD QUARTER OF 2012**

| 30-Sep 2012<br>(Unadited) | 31-Dec 2011<br>(Audited)                                                                                                                                                                                                                                                                                                                                                                          |
|---------------------------|---------------------------------------------------------------------------------------------------------------------------------------------------------------------------------------------------------------------------------------------------------------------------------------------------------------------------------------------------------------------------------------------------|
|                           |                                                                                                                                                                                                                                                                                                                                                                                                   |
| 339,336                   | 521,31                                                                                                                                                                                                                                                                                                                                                                                            |
| 1,698,896                 | 853,973                                                                                                                                                                                                                                                                                                                                                                                           |
| 1,609,047                 | 924,366                                                                                                                                                                                                                                                                                                                                                                                           |
| 94,756                    | 87,247                                                                                                                                                                                                                                                                                                                                                                                            |
| 59,566                    | 74,86                                                                                                                                                                                                                                                                                                                                                                                             |
| 181                       | 27                                                                                                                                                                                                                                                                                                                                                                                                |
| 35,009                    | 12,35                                                                                                                                                                                                                                                                                                                                                                                             |
| 140,238                   | 6,51                                                                                                                                                                                                                                                                                                                                                                                              |
| 11,172,242                | 10,123,28                                                                                                                                                                                                                                                                                                                                                                                         |
| 160,212                   | 133,964                                                                                                                                                                                                                                                                                                                                                                                           |
| 1,627,656                 | 1,394,280                                                                                                                                                                                                                                                                                                                                                                                         |
| 157,811                   | 193,550                                                                                                                                                                                                                                                                                                                                                                                           |
| 42,285                    | 39,633                                                                                                                                                                                                                                                                                                                                                                                            |
| 34,624                    | 31,127                                                                                                                                                                                                                                                                                                                                                                                            |
| 174,018                   | 142,47                                                                                                                                                                                                                                                                                                                                                                                            |
| 39,076                    | 26,534                                                                                                                                                                                                                                                                                                                                                                                            |
| 26,330                    | 38,439                                                                                                                                                                                                                                                                                                                                                                                            |
| 17.316.528                | 14,516,699                                                                                                                                                                                                                                                                                                                                                                                        |
|                           |                                                                                                                                                                                                                                                                                                                                                                                                   |
| 35,033                    | 23,962                                                                                                                                                                                                                                                                                                                                                                                            |
| 17,351,561                | 14,540,66 <sup>-</sup>                                                                                                                                                                                                                                                                                                                                                                            |
|                           |                                                                                                                                                                                                                                                                                                                                                                                                   |
| 0 994 759                 | 4 524 02                                                                                                                                                                                                                                                                                                                                                                                          |
|                           | 1,524,923<br>867,923                                                                                                                                                                                                                                                                                                                                                                              |
|                           | 386,68                                                                                                                                                                                                                                                                                                                                                                                            |
|                           | 300,00<br>10,030,822                                                                                                                                                                                                                                                                                                                                                                              |
|                           | 10,030,022                                                                                                                                                                                                                                                                                                                                                                                        |
|                           | 38,26                                                                                                                                                                                                                                                                                                                                                                                             |
| - , -                     | 183,769                                                                                                                                                                                                                                                                                                                                                                                           |
|                           | 32,875                                                                                                                                                                                                                                                                                                                                                                                            |
| 16,777                    | 3,683                                                                                                                                                                                                                                                                                                                                                                                             |
| 15,698,018                | 13,068,94                                                                                                                                                                                                                                                                                                                                                                                         |
| · · · ·                   |                                                                                                                                                                                                                                                                                                                                                                                                   |
| 1,100,000                 | 950,000                                                                                                                                                                                                                                                                                                                                                                                           |
| 21,751                    | 23,250                                                                                                                                                                                                                                                                                                                                                                                            |
| 551,268                   | 516,379                                                                                                                                                                                                                                                                                                                                                                                           |
| 3,113                     | 4,670                                                                                                                                                                                                                                                                                                                                                                                             |
| (22,589)                  | (22,589                                                                                                                                                                                                                                                                                                                                                                                           |
| 1,653,543                 | 1,471,710                                                                                                                                                                                                                                                                                                                                                                                         |
|                           |                                                                                                                                                                                                                                                                                                                                                                                                   |
| 17,351,561                | 14,540,66                                                                                                                                                                                                                                                                                                                                                                                         |
|                           | 339,336<br>1,698,896<br>1,609,047<br>94,756<br>59,566<br>181<br>35,009<br>140,238<br>11,172,242<br>160,212<br>1,627,656<br>157,811<br>42,285<br>34,624<br>174,018<br>39,076<br>26,330<br>17,316,528<br>35,033<br>17,351,561<br>2,331,753<br>817,098<br>356,561<br>11,973,303<br>180<br>132,297<br>41,914<br>28,135<br>16,777<br>15,698,018<br>1,100,000<br>21,751<br>551,268<br>3,113<br>(22,589) |